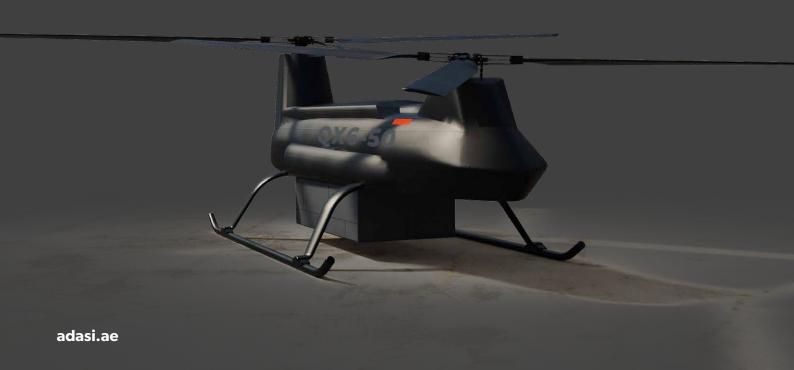

QX6-50

# UNMANNED CARGO DELIVERY.

The ADASI QX6-50 is a swift, medium size, mid-range, unmanned aerial vehicle capable of transporting payloads up to 50kg, which features advanced autopilot and communication systems. With an endurance of up to 3.5 hours, delivery radius of 200km, and the ability to land on multiple terrains, including sand and seagoing vessels, the QX6-50 facilitates cargo transfers to and from remote and hard-to-access locations.

#### **TECHNICAL DATA**

| Launch type:             | VTOL                                                    |
|--------------------------|---------------------------------------------------------|
| Helicopter type:         | Tandem rotor cargo UAV                                  |
| Fuselage length:         | 3.97m                                                   |
| Fuselage height:         | 1.43m                                                   |
| Rotor diameter:          | 4.30m                                                   |
| Maximum take-off weight: | 360kg                                                   |
| Ceiling:                 | 10,000ft                                                |
| Endurance:               | 3.5hrs                                                  |
| Payload delivery radius: | 200km                                                   |
| Payload mass:            | 50kg                                                    |
| Delivery speed:          | 170km/h                                                 |
| Engine type:             | 4-cylinder, naturally aspirated, 4-stroke petrol engine |