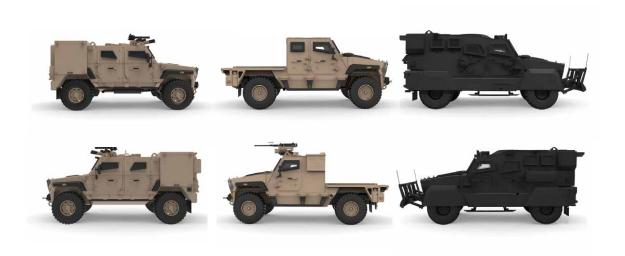

## AJBAN VARIANT SPECIFICATIONS

|                      | AJBAN 442A                                                      | AJBAN 432AU                                                                                   | AJBAN 452A                                                                           |
|----------------------|-----------------------------------------------------------------|-----------------------------------------------------------------------------------------------|--------------------------------------------------------------------------------------|
| Length               | 5,815 mm                                                        | 5,890 mm                                                                                      | 6,050 mm                                                                             |
| Width                | 2,510 mm                                                        | 2,510 mm                                                                                      | 2,510 mm                                                                             |
| Height               | 2,550 mm                                                        | 2,450 mm                                                                                      | 2,695 mm                                                                             |
| Crew Capacity        | 5                                                               | 3                                                                                             | Driver + co-driver+<br>max. 8crew seats                                              |
| Operational Variants | Observation Vehicle<br>Command Vehicle<br>Communication Vehicle | Logistics or Utility Vehicle with - Cargo Box - Shelters - Mortar Carriers - Other variations | Internal Security Application<br>Armoured Personnel Carrier<br>Artillery Observation |
| Approach Angle       | 35°                                                             | 35°                                                                                           | 35°                                                                                  |
| Departure Angle      | 35°                                                             | 30°                                                                                           | 35°                                                                                  |