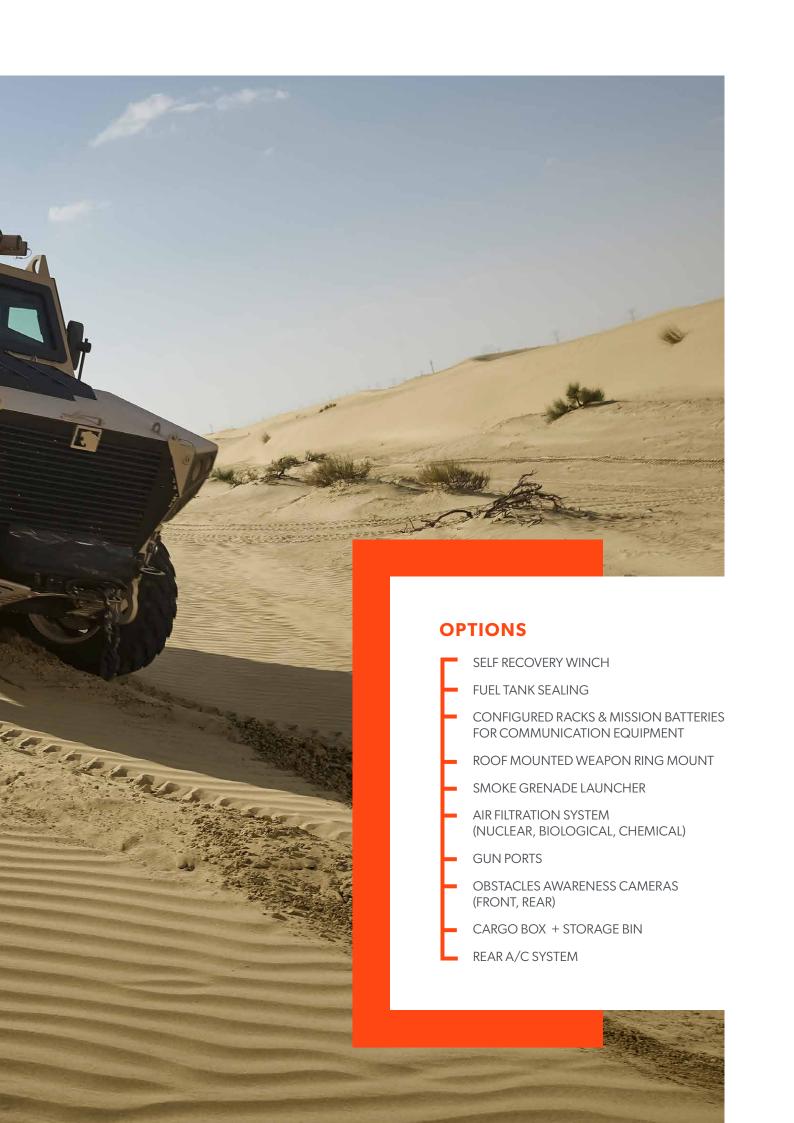

## RELIABLE MOBILITY. READY FOR ACTION.

PROTECTED LIGHT TACTICAL PATROL VEHICLE

The AJBAN MK2 is a 4x4 ballistic and blast protected light tactical patrol vehicle for a crew of five. This multi-role capacity vehicle is constructed with a V-hull unit structure for effective mine-blast protection.