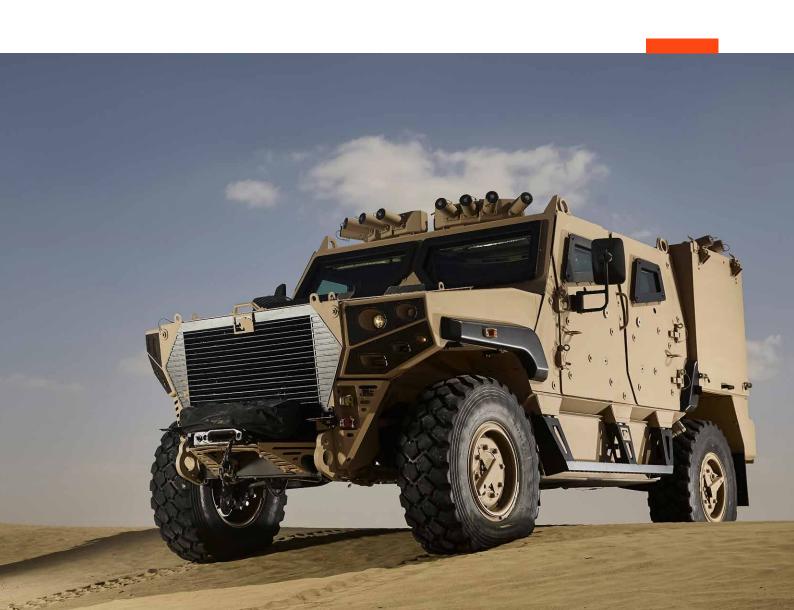

## AJBAN MK2

EFFECTIVE PROTECTION.
MULTI-ROLE MISSIONS.

## RELIABLE MOBILITY. READY FOR ACTION.

PROTECTED LIGHT TACTICAL PATROL VEHICLE

The AJBAN MK2 is a 4x4 ballistic and blast protected light tactical patrol vehicle for a crew of five. This multi-role capacity vehicle is constructed with a V-hull unit structure for effective mine-blast protection.