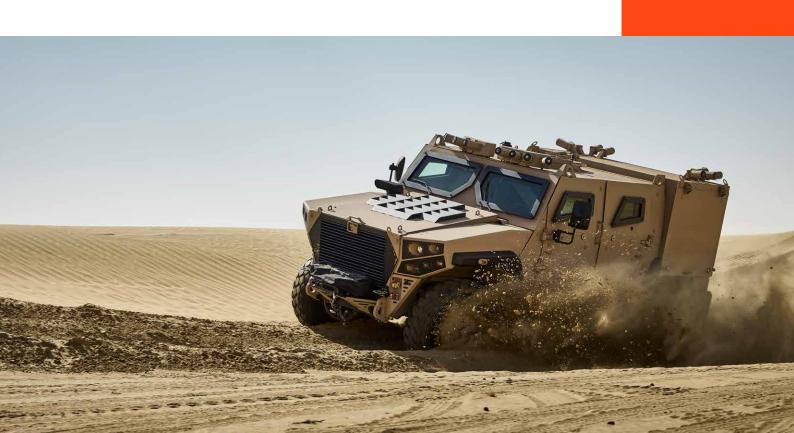

## AJBAN MK2

EFFECTIVE PROTECTION.
MULTI-ROLE MISSIONS.

## RELIABLE MOBILITY. READY FOR ACTION.

PROTECTED LIGHT TACTICAL PATROL VEHICLE

The AJBAN MK2 is a 4x4 ballistic and blast protected light tactical patrol vehicle for a crew of five. This multi-role capacity vehicle is constructed with a V-hull unit structure for effective mine-blast protection.