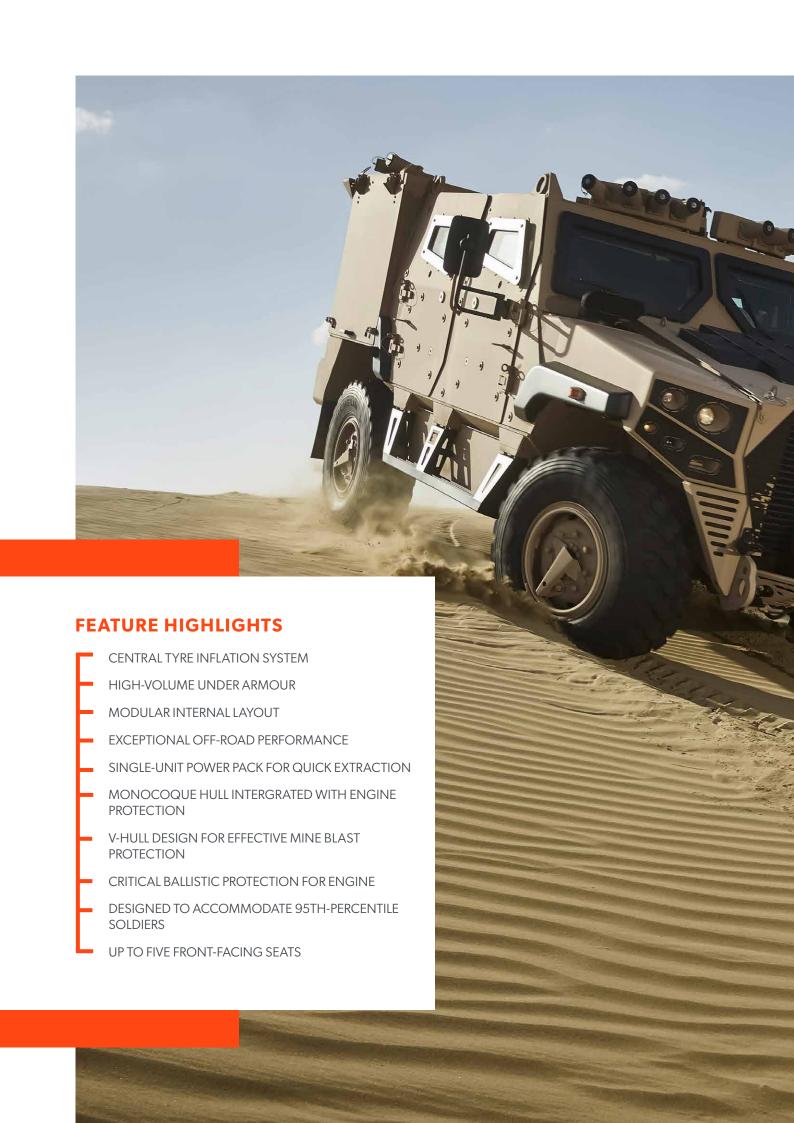

## RELIABLE MOBILITY. READY FOR ACTION.

PROTECTED LIGHT TACTICAL PATROL VEHICLE

The AJBAN MK2 is a 4x4 ballistic and blast protected light tactical patrol vehicle for a crew of five. This multi-role capacity vehicle is constructed with a V-hull unit structure for effective mine-blast protection.