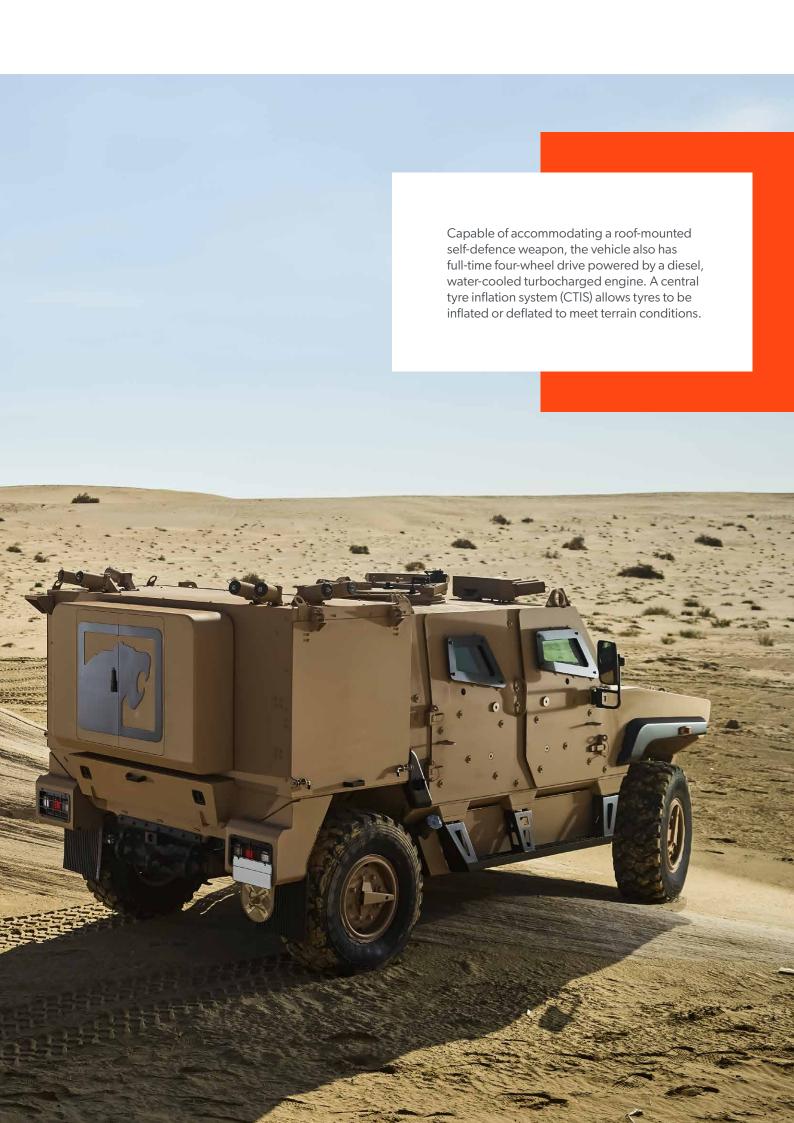

## RELIABLE MOBILITY. READY FOR ACTION.

PROTECTED LIGHT TACTICAL PATROL VEHICLE

The AJBAN MK2 is a 4x4 ballistic and blast protected light tactical patrol vehicle for a crew of five. This multi-role capacity vehicle is constructed with a V-hull unit structure for effective mine-blast protection.